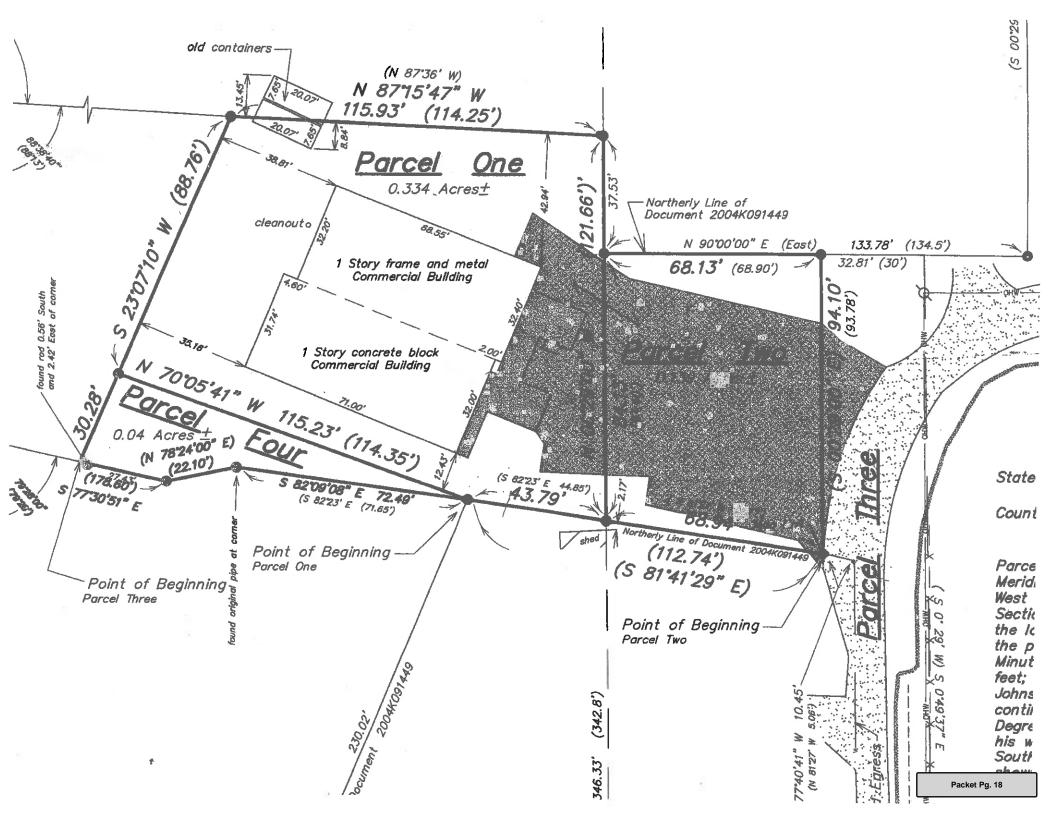

Zoning Board: Approval

Development Committee: To be determined

Petition #4428 BLACKBERRY TOWNSHIP

Petitioner: Donald Dierschow

Location: 44W241 Main Street Road, Section 19, Blackberry Township

(11-19-400-008)

Proposed: Rezoning from F-District Farming to E-1 District Estate

Residential with a lot width variance request (182', 68'

variance)

2040 Plan: Countryside Estate Residential

Objectors: None

Recommendations: Regional Planning Comm.: N/A

Zoning Board: Approval of rezoning and variance request

Development Committee: To be determined

C. Approval: Minor Variation Request Special Use Dog Kennel - Gussman (attached)

Kane County Page 1

- D. Resolution: Approving Personnel Replacement Hiring Zoning Planner Officer
- 6. Planning & Special Projects
  - A. Monthly Staff Report (attached)
- 7. Subdivision
- 8. Environmental Resources
- 9. Water Resources
- 10. Office of Community Reinvestment
- 11. Settlers Hill End Use Update
  - A. **Resolution:** Authorizing a Time Extension and Change Order for Additional Professional Services for Settlers Hill Cross Country Course Phase III Engineering & Clean Fill Import (attached)
- 12. New Business
- 13. Reports Placed On File
- 14. Executive Session
- 15. Release of Closed Session Minutes
- 16. Adjournment