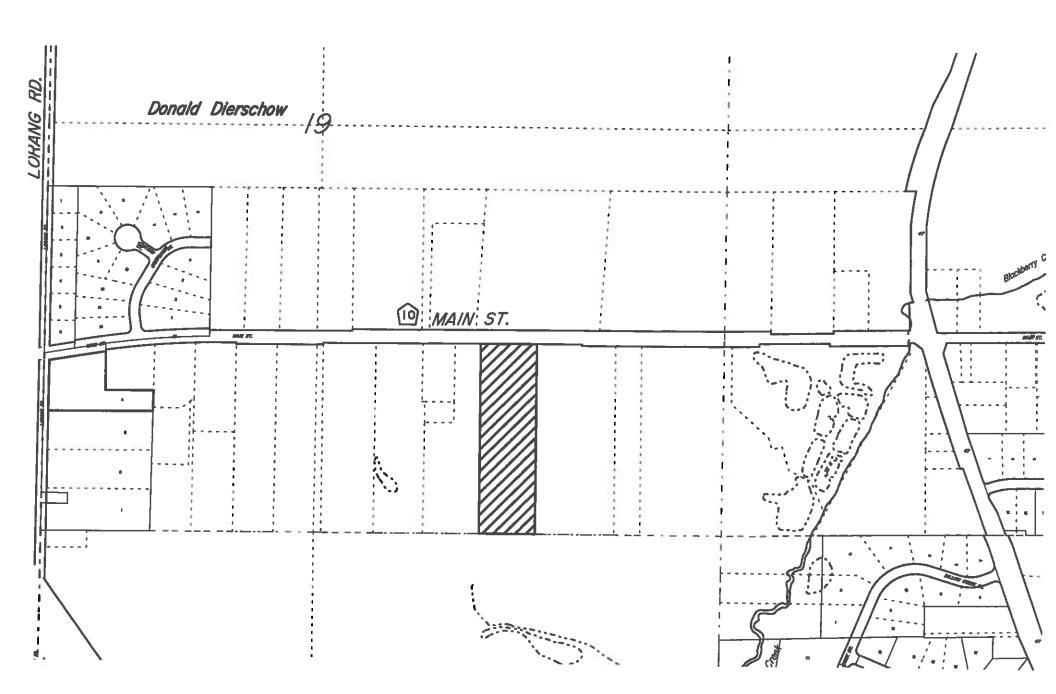

Zoning Board: Approval

Development Committee: To be determined

Petition #4428 BLACKBERRY TOWNSHIP

Petitioner: Donald Dierschow

Location: 44W241 Main Street Road, Section 19, Blackberry Township

(11-19-400-008)

Proposed: Rezoning from F-District Farming to E-1 District Estate

Residential with a lot width variance request (182', 68'

variance)

2040 Plan: Countryside Estate Residential

Objectors: None

Recommendations: Regional Planning Comm.: N/A

Zoning Board: Approval of rezoning and variance request

Development Committee: To be determined

C. Approval: Minor Variation Request Special Use Dog Kennel - Gussman (attached)

Kane County Page 1

- D. Resolution: Approving Personnel Replacement Hiring Zoning Planner Officer
- 6. Planning & Special Projects
  - A. Monthly Staff Report (attached)
- 7. Subdivision
- 8. Environmental Resources
- 9. Water Resources
- 10. Office of Community Reinvestment
- 11. Settlers Hill End Use Update
  - A. **Resolution:** Authorizing a Time Extension and Change Order for Additional Professional Services for Settlers Hill Cross Country Course Phase III Engineering & Clean Fill Import (attached)
- 12. New Business
- 13. Reports Placed On File
- 14. Executive Session
- 15. Release of Closed Session Minutes
- 16. Adjournment